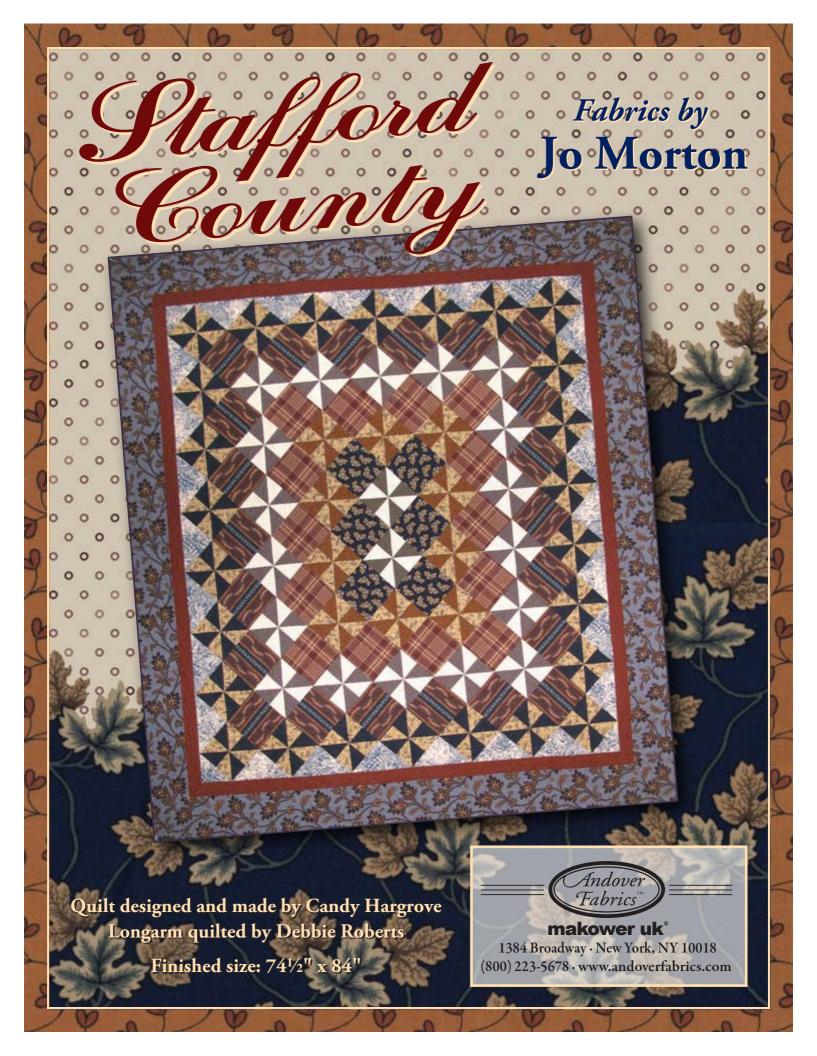

## Stafford Country

## Fabrics by Jo Morton



Fabrics shown are 25% of actual size. Fabrics used in quilt pattern are indicated in red.



\*From the Covey Toile collection \*\*From the Crimson and Clover Collection

| Fabric      | 10 kits        | 20 kits       | 30 kits        | Fabric           | 10 kits      | 20 kits | 30 kits |
|-------------|----------------|---------------|----------------|------------------|--------------|---------|---------|
| 4190-C      | 1              | 1             | 1              | WV4189-N         | 1            | 1       | 2       |
| 3300-P      | 1              | 1             | 2              | 4184-B           | 1            | 2       | 3       |
| 4186-N      | 1              | 1             | 1              | 2831-W           | 1            |