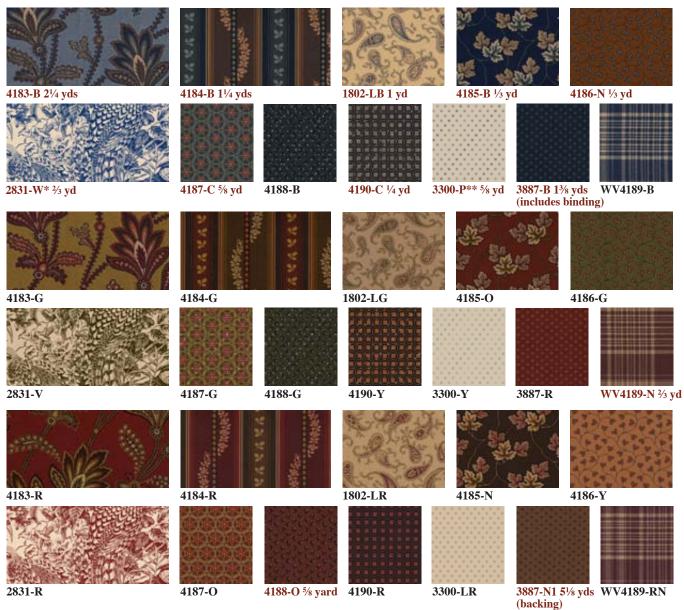

## Fabrics by Jo Morton

Fabrics shown are 25% of actual size. Fabrics used in quilt pattern are indicated in red.

\*From the Covey Toile collection \*\*From the Crimson and Clover Collection

| Fabric      | 10 kits        | 20 kits       | 30 kits        | Fabric           | 10 kits      | 20 kits | 30 kits |
|-------------|----------------|---------------|----------------|------------------|--------------|---------|---------|
| 4190-C      | 1              | 1             | 1              | WV4189-N         | 1            | 1       | 2       |
| 3300-P      | 1              | 1             | 2              | 4184-B           | 1            | 2       | 3       |
| 4186-N      | 1              | 1             | 1              | 2831-W           | 1            | 1       | 2       |
| 1802-LB     | 1              | 2             | 2              | 4188-O           | 1            | 1       | 2       |
| 4187-C      | 1              | 1             | 2              | 4183-B           | 2            | 4       | 5       |
| 3887-В      | 1              | 2             | 3              | Backing          |              |         |         |
| 4185-B      | 1              | 1             | 1              | 3887-N1          | 4            | 8       | 12      |
| *Yardage ne | eeded for back | king (5½ vard | s or two 90" x | fabric width len | oths per kit | )       |         |